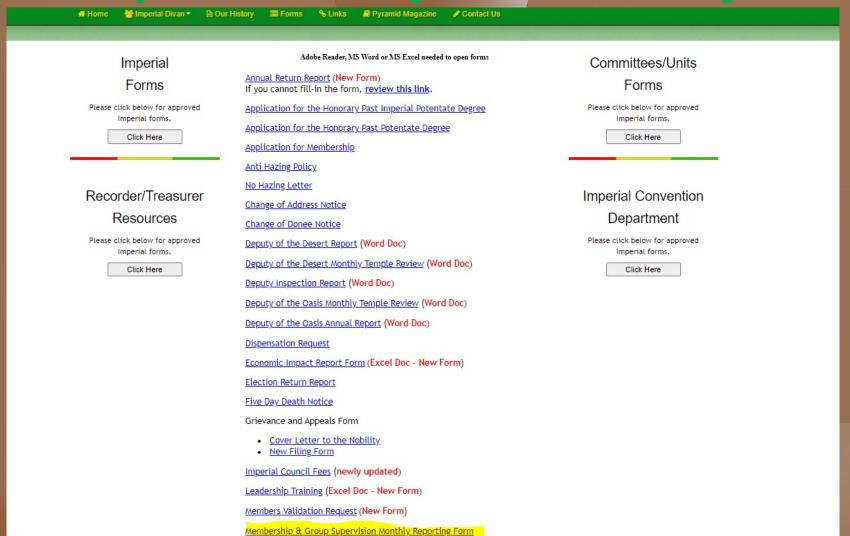

# MGS Monthly Reporting Imperial Council Website Submit report NLT 5 days after Monthly Meeting