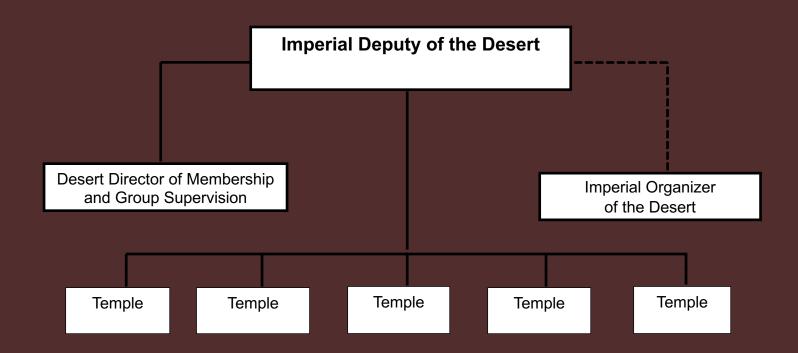

enda

- Organizational Structure and Responsibilities
- Membership and Group Supervision Guidelines and Resources
- Recruiting, Reclaiming, Retaining Membership
- Imperial Council MGS Monthly Reporting
- End of the Year Handoff
- Questions and Answers

## Leadership Responsibilities

## **Deputy of the Desert**

- Ensure the Temple implements all goals and objectives of the Imperial Council Membership and Group Supervision Department
- Inform the Illustrious Potentate of his responsibility to have at least two membership drives and at least two creations yearly
- Must appoint a Desert Director of Membership and Group
- Work closely with the Deputy Regional Director and Desert Director of Membership and Group Supervision

## Desert Membership and Group Supervision Organizational Structure



# Leadership Responsibilities

## **Deputy of the Oasis**

The Imperial Deputy of the
Oasis must employ his best
efforts, influence and persuasion
to ensure the Temple
implements all goals and
objectives of the Imperial
Council Membership and Group
Supervision Department

### **Desert Director**

A Desert Director of Membership and Group Supervision must be appointed by the Imperial Deputy of the Desert. He must coordinate and work closely with the Imperial Deputy of the Desert, Desert Organizer and all Temples in his Desert regarding membership.

## **Illustrious Potentate**

- Directly responsible for the Membership and Group Supervision Program
- Ensure reports are submitted on time
- Appoint a Membership and Group Supervision Committee
- Ensure the Recorder cooperates with the Member